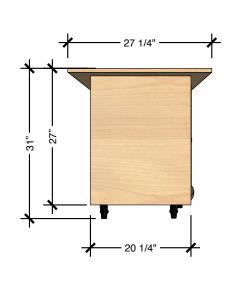

### **TECHNICAL DRAWING**

### **GUIDE**EDUCATOR

LENGTH 54"

DEPTH 27"

HEIGHT 31"

Dimensions indicated are approximate. Please contact us if you require clarification.