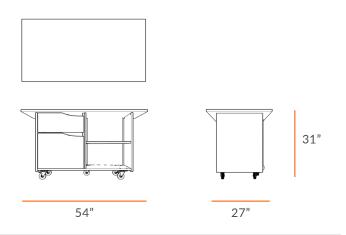

### **TECHNICAL DRAWING**

### **GUIDE**EDUCATOR

LENGTH 54"

DEPTH 27"

HEIGHT 31"

Dimensions indicated are approximate. Please contact us if you require clarification.