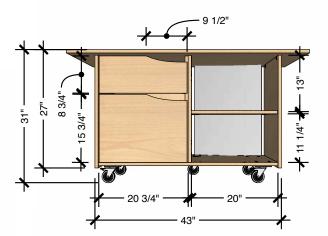

### **TECHNICAL DRAWING**

### **GUIDE**EDUCATOR

LENGTH 54"

DEPTH 27"

HEIGHT 31"

Dimensions indicated are approximate. Please contact us if you require clarification.