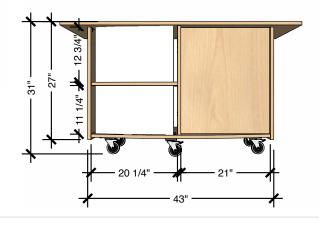

### **TECHNICAL DRAWING**

### **GUIDE**EDUCATOR

LENGTH 54"

DEPTH 27"

HEIGHT 31"

Dimensions indicated are approximate. Please contact us if you require clarification.