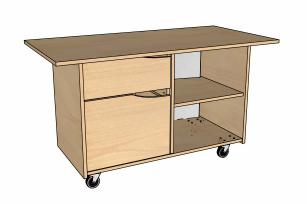

#### **Description**

The Guide Educator Desk offers a large and **rectangle** work surface. Two open shelves on one side and a cabinet and drawer on the other provide ample storage for learning materials and personal items. Heavy duty locking castors make this an easy piece to relocate.

#### **Product features**

- · Heavy duty lockable castors
- · Extra large desk top
- Includes a drawer and cabinet, along with two open shelves (not lockable)