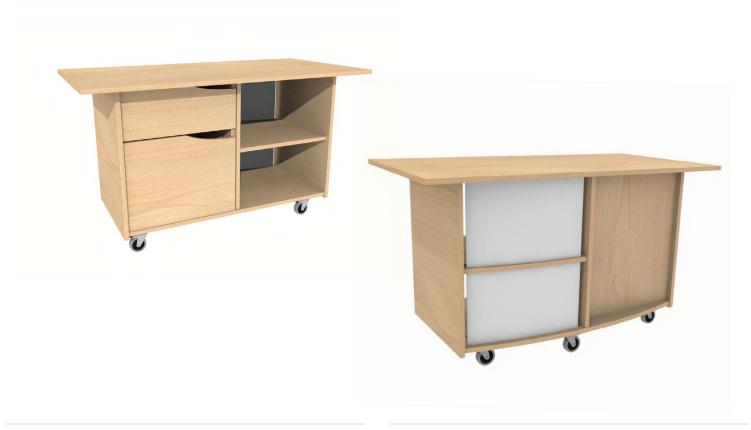

#### **Description**

The Guide Educator Desk offers a large and **rectangle** work surface. Two open shelves on one side and a cabinet and drawer on the other provide ample storage for learning materials and personal items. Heavy duty locking castors make this an easy piece to relocate.

#### **Product features**

- · Heavy duty lockable castors
- · Extra large desk top
- Includes a drawer and cabinet, along with two open shelves (not lockable)